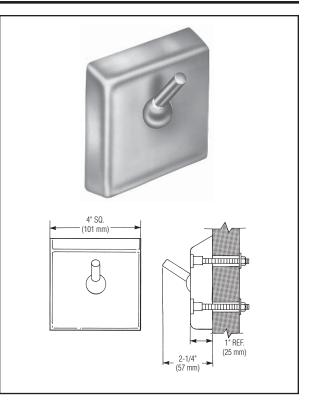

## Security towel hook: Model SA35 – Chase Mounted

## **Product Materials**

**BACKPLATE:** 14 gauge stainless steel with exposed surfaces in architectural satin finish. All seams are welded and ground smooth.

**SAFETY HOOK:** stainless steel with pivoting ball joint that releases when more than 20 lbs. of force is applied.

## Installation

Verify all rough-in dimensions prior to installation. Backplate has welded anchor nuts to receive 1/4"-20 studs, nuts and washers. (Included with unit.) (4) 5/8" dia. holes are required in wall at locations shown.